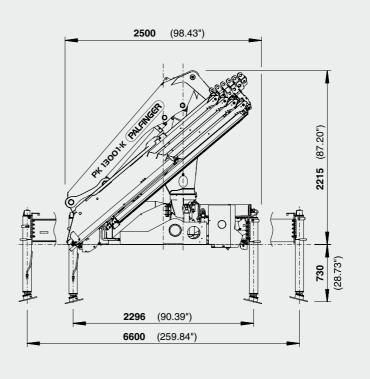

### **DIMENSIONS**

High value retention due to KTL coating

- Maximum utilisation of the working range due to HPSC
- → Higher payloads due to intelligent lightweight design
- Shorter load cycle times due to **High Speed Extension**