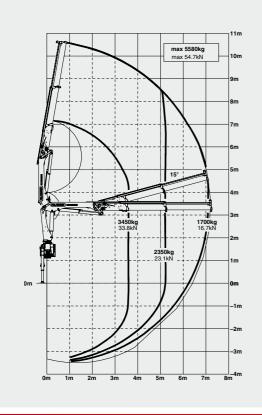

### **DIMENSIONS**

High value retention due to KTL coating

- Maximum utilisation of the working range due to HPSC
- → Higher payloads due to intelligent lightweight design
- Shorter load cycle times due to **High Speed Extension**