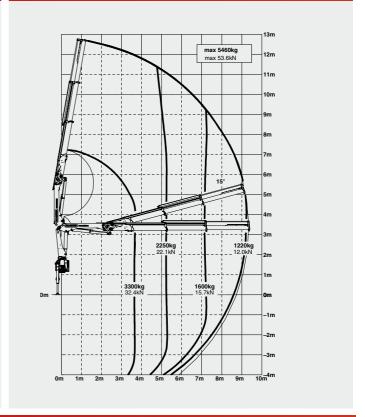

### **DIMENSIONS**

High value retention due to KTL coating

- Maximum utilisation of the working range due to HPSC
- → Higher payloads due to intelligent lightweight design
- Shorter load cycle times due to **High Speed Extension**