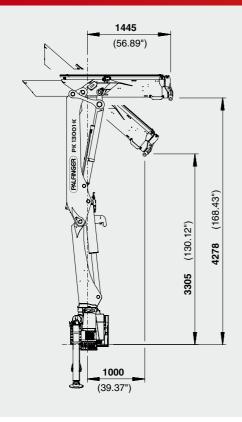

### **DIMENSIONS**

High value retention due to KTL coating

- Maximum utilisation of the working range due to HPSC
- → Higher payloads due to intelligent lightweight design
- Shorter load cycle times due to **High Speed Extension**