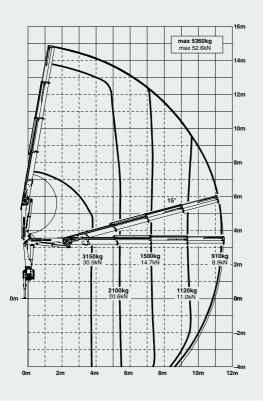

## PK 13001 K



# MORE PAYLOAD AND LESS OPERATING COSTS AS A RESULT OF INTELLIGENT LIGHTWEIGHT DESIGN



## PK 13001 K HIGH PERFORMANCE

A B





### **DIMENSIONS**







High value retention due to KTL coating



- Maximum utilisation of the working range due to HPSC
- → Higher payloads due to intelligent lightweight design
- Shorter load cycle times due to **High Speed Extension**















<sup>\*</sup> Optional features / country-specific equipment

## LIFETIME EXCELLENCE

PALFINGER LOADER CRANES ARE CON-VINCING DUE TO THEIR SUPERIOR LIFE-CYCLE PERFORMANCE. THEY ARE THE MOST ECONOMICAL AND ALSO THE MOST RELIABLE OVER THE ENTIRE PRODUCT LIFE. FROM SOLUTION FINDING TO RESALE.



For further information please visit: www.palfinger.com/thebrand