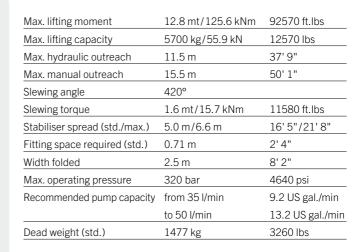

## PK 13001 K



# MORE PAYLOAD AND LESS OPERATING COSTS AS A RESULT OF INTELLIGENT LIGHTWEIGHT DESIGN



## PK 13001 K HIGH PERFORMANCE

A B





### **DIMENSIONS**







High value retention due to KTL coating



- Maximum utilisation of the working range due to HPSC
- → Higher payloads due to intelligent lightweight design
- Shorter load cycle times due to **High Speed Extension**















<sup>\*</sup> Optional features / country-specific equipment

## LIFETIME EXCELLENCE

PALFINGER LOADER CRANES ARE CON-VINCING DUE TO THEIR SUPERIOR LIFE-CYCLE PERFORMANCE. THEY ARE THE MOST ECONOMICAL AND ALSO THE MOST RELIABLE OVER THE ENTIRE PRODUCT LIFE. FROM SOLUTION FINDING TO RESALE.



For further information please visit: www.palfinger.com/thebrand