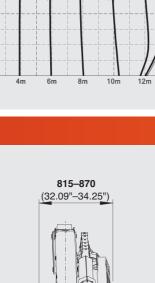

### DIMENSIONS

Higher payloads due to intelligent lightweight design

- More lifting power due to S-HPLS
- Additional applications due to Power Link Plus
- Practical and attractive due to Functional Design
- High value retention due to KTL coating

#### TECHNICAL SPECIFICATIONS (EN 12999 HC1 HD5/B3)

| Max. lifting moment           | 11.4 mt/112.0 kNm | 82600 ft. Ibs     |
|-------------------------------|-------------------|-------------------|
| Max. lifting capacity         | 5700 kg/55.9 kN   | 12570 lbs         |
| Max. hydraulic outreach       | 14.1 m            | 46' 3"            |
| Max. manual outreach          | 16.1 m            | 52'10"            |
| Slewing angle                 | 400°              |                   |
| Slewing torque                | 1.3 mt/12.7 kNm   | 9370 ft.lbs       |
| Stabilizer spread             | std. 3.2 m/10' 6" | max. 5.6 m/18' 4" |
| Fitting space required (std.) | 0.70 m            | 2' 4"             |
| Width folded                  | 2.38 m            | 7' 10"            |
| Max. operating pressure       | 365 bar           | 5293 psi          |
| Recommended pump capacity     | from 45 I/min     | 11.9 US gal./min  |
|                               | to 601/min        | 15.9 US gal./min  |
| Dead weight (std.)            | 1160 kg           | 2557 lbs          |