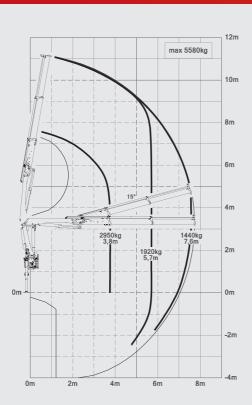

#### TECHNICAL SPECIFICATIONS (EN 12999 HC1 HD5/B3)

| Max. lifting moment           | 11.4 mt/112.0 kNm | 82600 ft. Ibs     |
|-------------------------------|-------------------|-------------------|
| Max. lifting capacity         | 5700 kg/55.9 kN   | 12570 lbs         |
| Max. hydraulic outreach       | 14.1 m            | 46' 3"            |
| Max. manual outreach          | 16.1 m            | 52'10"            |
| Slewing angle                 | 400°              |                   |
| Slewing torque                | 1.3 mt/12.7 kNm   | 9370 ft.lbs       |
| Stabilizer spread             | std. 3.2 m/10' 6" | max. 5.6 m/18' 4" |
| Fitting space required (std.) | 0.70 m            | 2' 4"             |
| Width folded                  | 2.38 m            | 7' 10"            |
| Max. operating pressure       | 365 bar           | 5293 psi          |
| Recommended pump capacity     | from 45 I/min     | 11.9 US gal./min  |
|                               | to 601/min        | 15.9 US gal./min  |
| Dead weight (std.)            | 1160 kg           | 2557 lbs          |