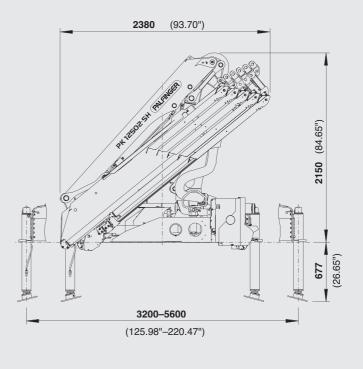

### DIMENSIONS

Higher payloads due to intelligent lightweight design

- More lifting power due to S-HPLS
- Additional applications due to Power Link Plus
- Practical and attractive due to Functional Design
- High value retention due to KTL coating

#### TECHNICAL SPECIFICATIONS (EN 12999 HC1 HD5/B3)

| Max. lifting moment           | 11.4 mt/112.0 kNm | 82600 ft. Ibs     |
|-------------------------------|-------------------|-------------------|
| Max. lifting capacity         | 5700 kg/55.9 kN   | 12570 lbs         |
| Max. hydraulic outreach       | 14.1 m            | 46' 3"            |
| Max. manual outreach          | 16.1 m            | 52'10"            |
| Slewing angle                 | 400°              |                   |
| Slewing torque                | 1.3 mt/12.7 kNm   | 9370 ft.lbs       |
| Stabilizer spread             | std. 3.2 m/10' 6" | max. 5.6 m/18' 4" |
| Fitting space required (std.) | 0.70 m            | 2' 4"             |
| Width folded                  | 2.38 m            | 7' 10"            |
| Max. operating pressure       | 365 bar           | 5293 psi          |
| Recommended pump capacity     | from 45 I/min     | 11.9 US gal./min  |
|                               | to 601/min        | 15.9 US gal./min  |
| Dead weight (std.)            | 1160 kg           | 2557 lbs          |