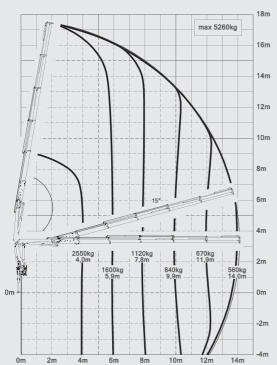

#### TECHNICAL SPECIFICATIONS (EN 12999 HC1 HD5/B3)

| Max. lifting moment           | 11.4 mt/112.0 kNm | 82600 ft. Ibs     |
|-------------------------------|-------------------|-------------------|
| Max. lifting capacity         | 5700 kg/55.9 kN   | 12570 lbs         |
| Max. hydraulic outreach       | 14.1 m            | 46' 3"            |
| Max. manual outreach          | 16.1 m            | 52'10"            |
| Slewing angle                 | 400°              |                   |
| Slewing torque                | 1.3 mt/12.7 kNm   | 9370 ft.lbs       |
| Stabilizer spread             | std. 3.2 m/10' 6" | max. 5.6 m/18' 4" |
| Fitting space required (std.) | 0.70 m            | 2' 4"             |
| Width folded                  | 2.38 m            | 7' 10"            |
| Max. operating pressure       | 365 bar           | 5293 psi          |
| Recommended pump capacity     | from 45 I/min     | 11.9 US gal./min  |
|                               | to 601/min        | 15.9 US gal./min  |
| Dead weight (std.)            | 1160 kg           | 2557 lbs          |