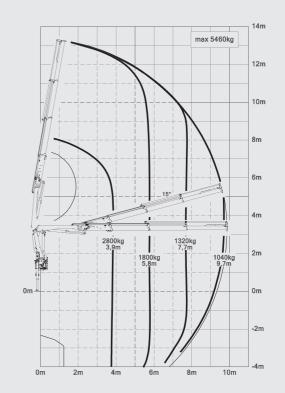

#### TECHNICAL SPECIFICATIONS (EN 12999 HC1 HD5/B3)

| Max. lifting moment           | 11.4 mt/112.0 kNm | 82600 ft. Ibs     |
|-------------------------------|-------------------|-------------------|
| Max. lifting capacity         | 5700 kg/55.9 kN   | 12570 lbs         |
| Max. hydraulic outreach       | 14.1 m            | 46' 3"            |
| Max. manual outreach          | 16.1 m            | 52'10"            |
| Slewing angle                 | 400°              |                   |
| Slewing torque                | 1.3 mt/12.7 kNm   | 9370 ft.lbs       |
| Stabilizer spread             | std. 3.2 m/10' 6" | max. 5.6 m/18' 4" |
| Fitting space required (std.) | 0.70 m            | 2' 4"             |
| Width folded                  | 2.38 m            | 7' 10"            |
| Max. operating pressure       | 365 bar           | 5293 psi          |
| Recommended pump capacity     | from 45 I/min     | 11.9 US gal./min  |
|                               | to 601/min        | 15.9 US gal./min  |
| Dead weight (std.)            | 1160 kg           | 2557 lbs          |