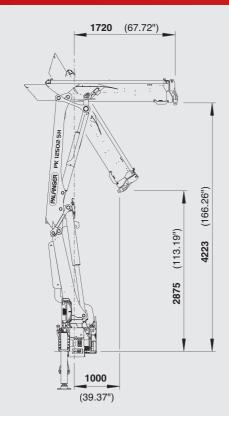

### DIMENSIONS

Higher payloads due to intelligent lightweight design

- More lifting power due to S-HPLS
- Additional applications due to Power Link Plus
- Practical and attractive due to Functional Design
- High value retention due to KTL coating

#### TECHNICAL SPECIFICATIONS (EN 12999 HC1 HD5/B3)

| Max. lifting moment           | 11.4 mt/112.0 kNm | 82600 ft. Ibs     |
|-------------------------------|-------------------|-------------------|
| Max. lifting capacity         | 5700 kg/55.9 kN   | 12570 lbs         |
| Max. hydraulic outreach       | 14.1 m            | 46' 3"            |
| Max. manual outreach          | 16.1 m            | 52'10"            |
| Slewing angle                 | 400°              |                   |
| Slewing torque                | 1.3 mt/12.7 kNm   | 9370 ft.lbs       |
| Stabilizer spread             | std. 3.2 m/10' 6" | max. 5.6 m/18' 4" |
| Fitting space required (std.) | 0.70 m            | 2' 4"             |
| Width folded                  | 2.38 m            | 7' 10"            |
| Max. operating pressure       | 365 bar           | 5293 psi          |
| Recommended pump capacity     | from 45 I/min     | 11.9 US gal./min  |
|                               | to 601/min        | 15.9 US gal./min  |
| Dead weight (std.)            | 1160 kg           | 2557 lbs          |