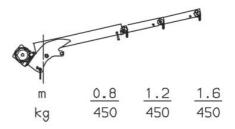

## Good goods come in small bundles

The PC 900 is PALFINGER's smallest crane model. It comes with a manual slewing drive, manually adjustable lifting boom and a cable winch with 450 kg (990 lbs) lifting capacity. The overload protection system and cable radio remote control are standard features with the cable winch on the PC 900.

| PC 900 Compact            |                |              |
|---------------------------|----------------|--------------|
| Technical Data (EN 12999) |                |              |
| Max. lifting moment       | 0,7 mt/7,1 kNm | 5210 ft. lbs |
| Max. lifting capacity     | 450 kg         | 990 lbs      |
| Max. outreach             | 1,6 m          | 5′ 3"        |
| Dead weight               | 72 kg          | 160 lbs      |