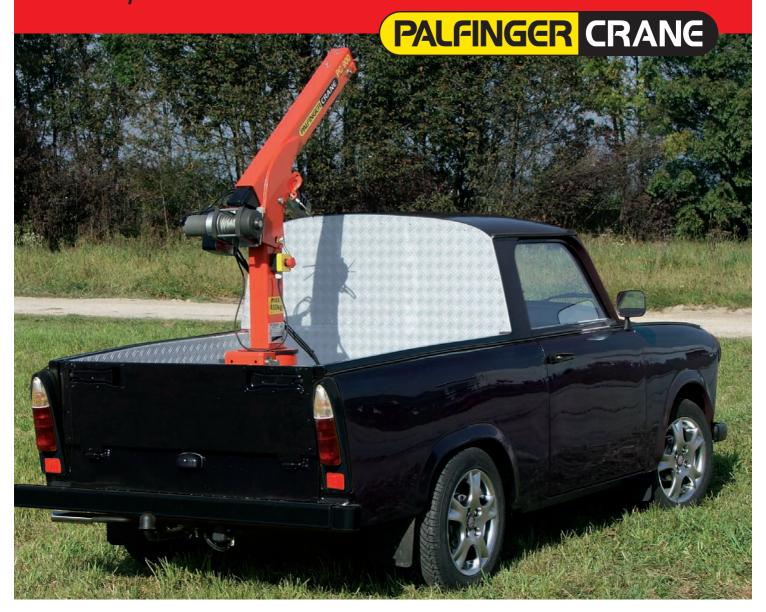

## Good goods come in small bundles

The PC 900 is PALFINGER's smallest crane model. It comes with a manual slewing drive, manually adjustable lifting boom and a cable winch with 450 kg (990 lbs) lifting capacity. The overload protection system and cable radio remote control are standard features with the cable winch on the PC 900.

| PC 900 Compact            |                |              |
|---------------------------|----------------|--------------|
| Technical Data (EN 12999) |                |              |
| Max. lifting moment       | 0,7 mt/7,1 kNm | 5210 ft. lbs |
| Max. lifting capacity     | 450 kg         | 990 lbs      |
| Max. outreach             | 1,6 m          | 5′ 3"        |
| Dead weight               | 72 kg          | 160 lbs      |